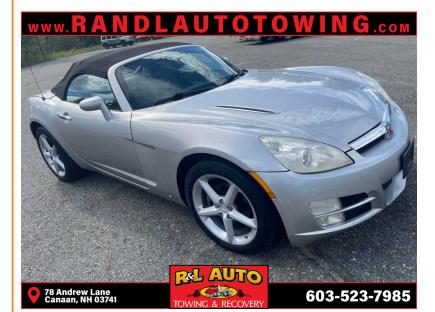

## 2008 SATURN SKY 2D ROADSTER

\$6,995

78 ANDREW LANE CANAAN NH,03741

Scan QR Code or Click Here

VIN: N/A COLOR: SILVER STK#: 12356 MILEAGE: 89000

EXTERIOR COLOR: SILVER INTERIOR COLOR: BLACK DRIVETRAIN: RWD TRANSMISSION: AUTOMATIC

TRIM: 2D ROADSTER ENGINE: 4

CONDITION: USED

**DESCRIPTION/OPTIONS:** 2008 Saturn SKY Roadster 2D 4cyl 2.4L engine Automatic transmission Rear wheel drive Cruise control Power mirrors and windows Leather interior Cold A/C Convertible soft top Amfm CD On-Star Equipped Car is in excellent condition, clean both inside and out, and runs like a dream. \$6995.00